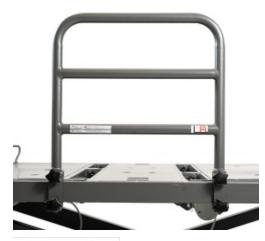

## **Aspire Clamp-On Bed Support Rail**

- Designed with clinical functionality in mind, the Aspire Clamp-On Bed
  Support Rail enhances patient safety during repositioning, transfers, and transitions to and from mobility aids like wheelchairs
- The clamp design ensures consistent setup throughout different facilities, with simple and seamless training and deployment
- Designed to fit the Aspire Lifestyle Community and AC4 Beds