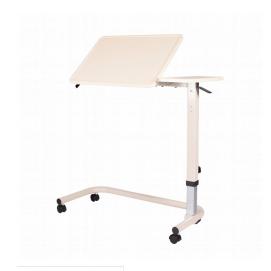

## **Overbed Table - Split Table Top**

- The split top can be tilted and fixed at 5 different positions to suit the user while smaller surface remains horizontal to hold drinks or other items
- Locking tilt mechanism eliminates surface movement in all positions
- Wide base model fits around most lift recliners and chairs
- Tilting top can be positioned on either left side or right side of fixed top as desired
- Additional Specs:

• Table Top Width: 430 mm

• Table Top Length: 800 mm

• Tilt Section Length: 600 mm

• Fixed Section Width: 200 mm

• Internal Base Width: 800 mm