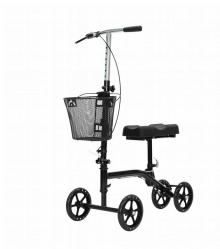

## **Aspire Knee Walker**

The Aspire Knee walker, an easy-to-use knee scooter, provides a mobility support solution for people who cannot bear weight or have difficulty using traditional crutches.

- Provides mobility support to a person with an injury below the knee by supporting half of the body weight on the walker and half on the uninjured leg.
- Adjustable knee pad height catering to a large range of people.
- Added safety and control with dual hand brakes.
- Easy outdoor manoeuvrability with 8' wheels.
- Efficient storage with a fold-down mechanism.