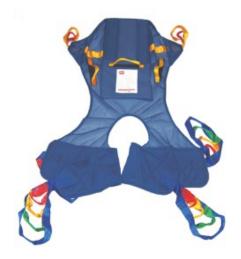

## **Kerry Full Body Sling - Mesh**

- Attaches to hoist to enable a carer to lift and manoeuvre a less mobile user
- Made from a lightweight mesh which is ideal for showering or bathing and dries quickly
- Divided leg is ideal for toileting patients who require full body support
- Provides excellent back and head support for patients requiring support during transfers
- Colour coded attachment and positioning straps
- Machine washable