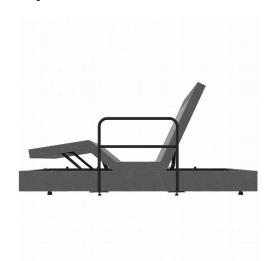

## **Aspire ComfiMotion Bed Collection - Bed Rail**

- Improves bed edge awareness and offers multiple grip points for repositioning and bed mobility
- Designed to be used in conjunction with ComfiMotion bed collection please read variant names for compatibility
- Extendable Version (BEA830205): Ability to extend to prevent falls and contract to allow safe bed egress and ingress (2nd image)
- Additional specifications
  - Height of rail from mattress deck: 565 mm
  - Width of rail: 685 mm