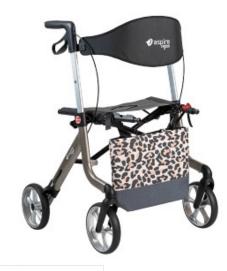

## Stylish & practical bags for walkers and wheelchairs.

Keep personal items close and secure when you're on the move. Designed for use with most seat walkers and wheelchairs, these bags are ideal for storing everyday essentials like phones, wallets, water bottles or tissues. No need to rely on carers or balance items on your lap.

- **Practical & Spacious:** Plenty of room for daily must-haves like keys, phones, glasses, and snacks
- Secure & Stable: Button-press lock allows personal belongings to be stored safely
- Versatile & Stylish: Choose from four different designs
- Universal Fit: Easily attaches to the front bar of most walkers or rear handles of most wheelchairs