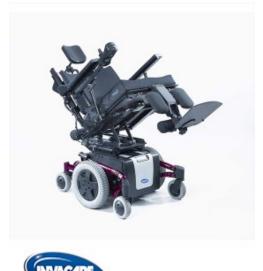

## TDX SR

Yes, you can

- The TDX SR builds off the proven TDX SP platform and offers the benefits of the Gearless Brushless TrueTrack Motors.
- The patented TrueTrack technology allows the chair to maintain its true forward path keeping the chair tracking straight on slopes, thresholds, and uneven terrain.
- TrueTrack minimizes the need for veer correction; therefore, diminishing fatigue for drivers.
- This feature is most beneficial for users of alternative driver controls, such as a head array or sips 'n puff system.