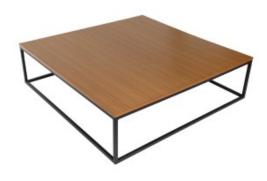

## **Poli Sqaure Coffee Table Large**

- Simple, functional design meets industrial styling
- Generous table top area gives plenty of room for books, magazines and decorative items
- The square metal frame gives this coffee table stability and strength
- Modern design suits a range of interior styles
- The large size makes this ideal for waiting and communal lounge areas
- Dimensions: 330mm (H) x 1200mm (L) x 1200mm (W)
- Pictured in Siam Teak, colour/material to be advised at time of order