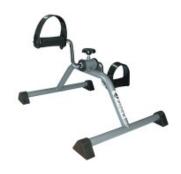

## **Aspire Pedal Exerciser**

- Pedal system for exercise and therapy
- Encourages exercise for users who are not highly mobile
- Can be used for legs and arms
- Lightweight, allowing for easy transportation and storage
- No assembly required