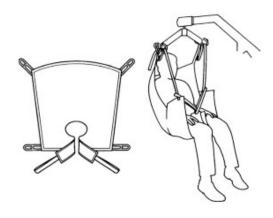

## **Oxford Quickfit Deluxe Sling**

- This sling is a development of the Quickfit design and is suitable for 95% of patients
- It can be used for amputees following assessment, and is available in sizes S to L
- FIM Scores: 1 and 2 and any other person from the floor