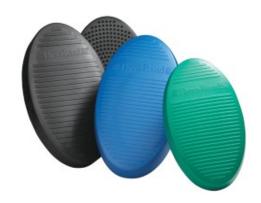

## **TheraBand Stability Trainer**

- Oval-shaped pads made of either closed-cell foam or pre-inflated PVC, durable enough to sit or stand on for balance training
- Dual surface, non-slip pad can be used for single leg stance exercise or other balance exercises that work the core and build abdominal strength
- Available in Beginner (Green); Intermediate (Blue) & Advanced (Black)

## **Compliance**

No applicable compliance standard

| Code      | Display Name                                 | Colour | Resistance |
|-----------|----------------------------------------------|--------|------------|
| FPP311282 | Theraband Stability Trainer - Black - X-Soft | Black  | X-Soft     |
| FPP311280 | TheraBand Stability Trainer - Blue - Soft    | Blue   | Soft       |
| FPP311281 | TheraBand Stability Trainer - Green - Firm   | Green  | Green      |