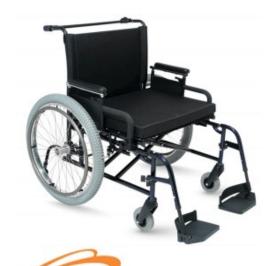

## **Quickie M6 Bariatric Wheelchair**

- Modular, High-Strength Frame
- Locking Crossbrace and Stabilizer Bar
- Heavy duty components accommodate changing conditions with simple parts replacements
- Adjustable axle plate allows for better wheel access, while low seat heights increase access to the floor for foot propulsion

| Code      | Display Name                                 | Total Width  | Safe Working Load | Unit Weight | Seat Depth  | Seat Width   |
|-----------|----------------------------------------------|--------------|-------------------|-------------|-------------|--------------|
| MWC427325 | Quickie M6 Manual Wheelchair (As per script) | 690 - 980 mm | 295 kg            | 24 kg       | 450 -550 mm | 560 - 750 mm |