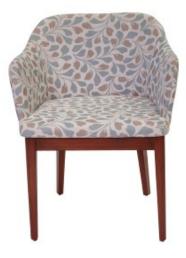

## Saki Woody Chair

- Modern tub-style chair with a contemporary touch
- Simple, compact seating for a lounge or waiting area
- Elevated, walnut timber legs offer a classic touch
- Padded back and seat gives comfort and support
- Upholstered in hard-wearing patterned fabric
- Fabric colour/material to be advised at time of order