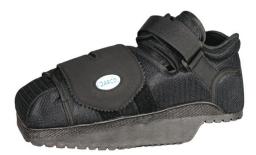

## **Darco Heelwedge Shoe**

- Effective off-loading Footwear
- Reduces Heel pressure by over 26%
- Square Toe Design acts as a bumper to protect the toes and provides better universal left/right fit
- Ankle Strap seats foot firmly in shoe to reduce heel slippage and eliminate friction
- Zoned Outsole has an aggressive tread under the mid-foot where traction is needed most
- Insole can be totally removed to accommodate DARCO's innovative Peg Assist<sup>™</sup> customizable off-loading insole for an even more targeted off-load (product code DA-PQ)