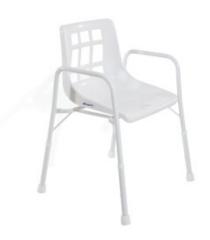

## Shower Chair with Arms - 525mm width (200kg)

- Reinforced wide frame Provides stability for larger users
- Contoured plastic seat with drainage holes and windows Provides postural support, improves drainage and reduces skin adhesion
- Height adjustable legs Easy push button height adjustment for changing needs
- Additional height increments on one leg Accommodates uneven surfaces
- All frames are individually treated for corrosion resistance
- Raised armrests Assist the user transferring on and off the elevated seat
- Durable non-slip feet Provide excellent grip and stability in wet conditions and a stainless steel washer within enhances durability
- \*\*\* Make and model of hire items may vary depending on availability. Minimum rental is two weeks.

Code Display Name

H\_BTS118010 Shower Chair with Arms - 525mm width (200kg)