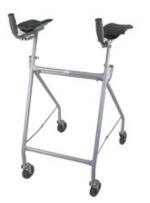

## Walking Tutor Forearm Gutter Frame - Child

- Provides assistance for those who have difficulty walking
- Tutors the user into an upright gait
- Folding design for storage or transportation
- Height adjustable forearm supports to suit user requirements
- Adjustable hand grips to suit user forearm length
- Four swivel castors for manoeuvrability
- Powder coated mild steel construction
- Skis or glides available as an option as well as padded arm rest
- Small size designed for children