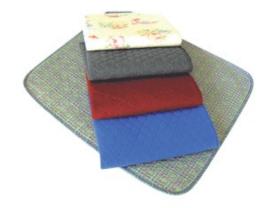

# **Chair Pad - Rectangle**

- Non-slip waterproof backing designed to sit on a chair
- Large capacity of 1000 ml
- Available in three colours

## Warranty Information

• 1 Year

| Code      | Display Name                          | Total Length | Total Width | Capacity |
|-----------|---------------------------------------|--------------|-------------|----------|
| CON230300 | Chair Pad - Rectangle - Plain         | 600 mm       | 500 mm      | 1500 ml  |
| CON230400 | Chair Pad - Rectangle - Floral        | 600 mm       | 500 mm      | 1500 ml  |
| CON230500 | Chair Pad - Rectangle - Tartan        | 600 mm       | 500 mm      | 1500 ml  |
| CON230310 | Chair Pad - Rectangle - Plain - Large | 540 mm       | 870 mm      | 1500 ml  |