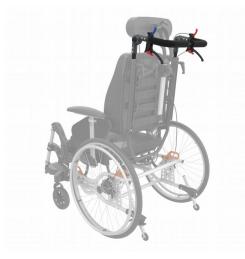

## Adjustable Stroller Handle - Aspire Rehab RX Wheelchairs

- Ergonomic hand grip for carers especially helpful for tilt and recline movements.
- Height and width adjustable to suit all Rehab RX/RX JNR chair sizes.
- Padded push handle with brakes.
- Pivots up and down via button press positioning.
- The Stroller Handle together with brakes, can be pivoted up and down to suit the carers positioning needs.
- The Adjustable Stroller Handle is mounted on the REHAB RX/RX JNR backrest, replacing the standard handle canes. The attendant brakes are removed from the standard handle canes and re-attached to the Adjustable Stroller Handle (mounting instructions are included in the product carton).