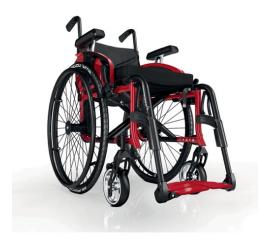

## **Avantgarde (CV, CS, CLT)**

- Elegant design with consistent lightweight construction
- With its diversity of adjustment possibilities the Avantgarde is a great allrounder
- Compact design provides maneuverability
- Fully customisable with a wide range of accessories available