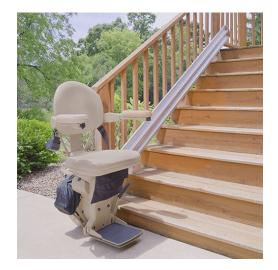

## **Bruno Elite Outdoor Stair Lift**

- Weather Resistant: Marine-grade vinyl, durable outdoor paint and lightweight cover protects Bruno's Elite stairlift from the elements. Performance tested -15°C - 52°C.
- Space-Saving Design: Narrow vertical rail maintains maximum open space on steps. Footrest, arms, seat fold when not in use.
- Easy Operation: Armrest control glides stairlift up and down. Seat swivels up to 90° at top landing for safe exit. Keyed remote call/send also standard.
- High-Quality Engineering: Unique covered gear rack on rail reduces exposure to grease, dirt. Smooth, quiet ride.
- Reliable, Safe: Battery-operation ensures lift works even in power outage. Obstruction sensors and retractable seat felt help ensure rider safety.