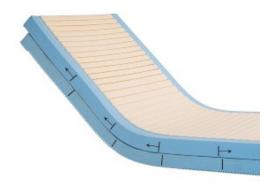

## **Softform Maxi Glide Mattress**

- 2-surface "Glide" system reduces skin friction and shear whilst allowing the mattress to conform to changes in the bed functions
- Foam castellations on the upper surface of the mattress
- Two-way stretch PU waterproof cover
- Welded seams with full length flap conceals the zip
- Toughened PU coated base