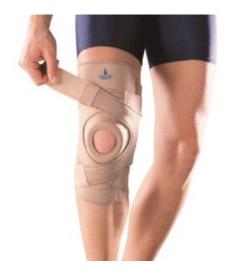

## Oppo 1033 knee support patella stabilizer

- Neoprene circle pad around the patella provides protection and stabilisation to prevent patella displacement
- Four neoprene straps provide support directly to patella area
- Two medial and lateral spiral stays provide additional support and stability for the knee
- Helps relieve pain from tendinitis and arthritis
- Retains body heat to warm knee joint and increases blood circulation
- Slips on with straps and Stays
- Note: Measure around the mid-section of the knee, while in a standing position.