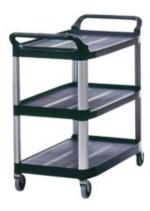

## **Utility Cart**

- Transports or manoeuvres equipment and supplies in the home, hospital or
- Lightweight frame for easy manoeuvrability
- 125 mm grey rubber swivel castors
- Available in black or white

## Warranty Information

• 1 Year

|   | aged care facility                                |
|---|---------------------------------------------------|
| • | Large shelves hold various equipment and supplies |