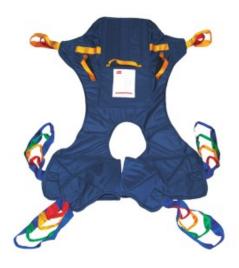

## **Kerry Full Body Sling - Polyester**

- Attaches to hoist to enable a carer to lift and manoeuvre a less mobile user for toileting
- Provides excellent back and head support for patients requiring support during transfers
- Divided leg is ideal for toileting patients who require full body support
- Quick and easy to fit
- Colour coded attachment and positioning straps
- Machine washable
- FIM Scores: 1 and 2