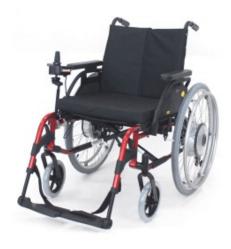

## **iXpress Power Drive Unit**

- High Performing Power Add On System which is designed to convert a manual wheelchair into a powered wheelchair
- Comes with integrated lithium battery backup, <u>watch our battery</u> <u>maintenance video here.</u>
- Controller options include an easy to use ergonomic joystick or full function attendant control featuring innovative 'glide to steer' functions
- Lightweight and easily portable in and out of a car boot