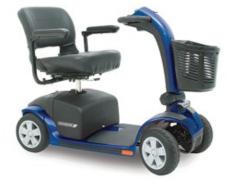

## **Pathrider 10 Scooter (Medium)**

- The sleek, sporty Pathrider 10 scooter delivers high performance operation
- Exclusive one-hand feather-touch disassembly provides the ultimate quick transport system
- Easy drive tiller with wrap-around handles
- New back-lit LED battery meter for increased accuracy and visibility in any setting
- Long-lasting, high-intensity LED headlight offers optimal pathway illumination
- Lightweight, folded plastic seat with viscoelastic foam inserts for increased comfort
- Includes pinchless hinges & eight-position seat rotation
- Easy-grip tiller adjustment knob
- Easy access tiller-mounted charger port for standard dual voltage off-board charger
- Front basket standard