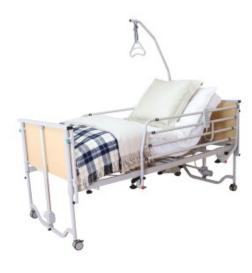

## **Community Care Bed Package**

- The Community Care Bed Package contains Community Care Bed, Safety Side Rails and Self Help Pole
- The Community Care Bed is a feature-rich, electric bed for the community or home care environment
- The five function design facilitates positioning, care and transfers; providing comfort and safety for users and carers
- Can be dismantled without tools for convenient storage or transportation
- Wooden bed ends for a modern aesthetic and to conceal and protect actuators