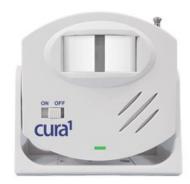

## **Cura - iBeam Wireless Motion Sensor**

- Detects movement with narrow detection zone and reduces false alarms
- Simple operation and maintenance
- Can be installed adjacent to a bed or across a doorway
- · Mounting bracket, screws and double-sided tape included
- On / Off switch to conserve battery life when not in use
- Low battery indicator, battery life: 6 months with normal usage
- Detection range: 3-5m\*
- Wireless range: 30m\*
- Power supply: 6-12V DC, 300mA &/or 3 x AA alkaline batteries
- Works with other cura1 cordless devices