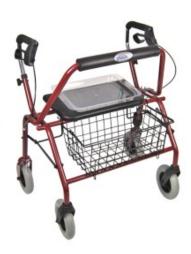

## **Maxicare Seat Walker / Rollator**

- Anodised aluminium frame construction.
- Extra wide seat and reinforced frame for the larger user.
- Folds away for easy storage or transportation.
- Height adjustable handles to suit user requirements.
- Lockable handbrakes for stability while sitting or standing.
- Includes plastic tray, removable basket and padded seat.

## **Compliance**

ISO 11199-2:2005

| Code      | Display Name    | Seat Width | Total Height | Seat To Floor Height | Handle Height | Safe Working Load | Unit Weight |
|-----------|-----------------|------------|--------------|----------------------|---------------|-------------------|-------------|
| WAF699400 | Maxicare Walker | 570 mm     | 840 - 920 mm | 560 mm               | 850 - 930 mm  | 225 kg            | 11.85 kg    |