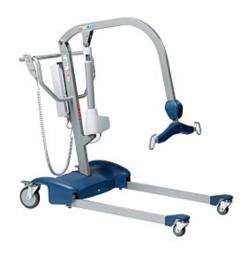

## **Kerry Ezy Lift Patient Lifter**

- Mobile patient lifter for transfer to a seated or lying position
- Ideal for use with weight scale or pivot frame
- Large load capacity of 225 kg
- Robust epoxy powder coated frame construction makes it ideal for aged care facilities
- Dual speed hand control operation
- · Emergency lowering and raising
- · Over-sized push handles for excellent manoeuvrability
- · Electric leg gating
- Suits a large range of patient slings
- Supplied with battery and charger

## **Compliance**

AS/NZS ISO 10535:2011

| Code           | Display Name              | Total Length | Total Width | Total Height   | Lift Range    | Leg Gait Range | Electric Leg | Safe Working Load | Material |
|----------------|---------------------------|--------------|-------------|----------------|---------------|----------------|--------------|-------------------|----------|
| LSS379800 Kerr | y Ezy Lift Patient Lifter | 1440 mm      | 690 mm      | 1315 - 1730 mm | 485 - 1730 mm | 540 - 1000 mm  | True         | 225 kg            | Steel    |