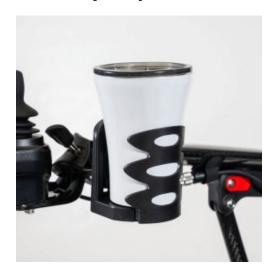

## **Mobility Cup Holder**

- **Universal Fit:** Designed to securely hold a variety of cup sizes, including small bottles, coffee cups, and travel mugs.
- Easy Installation: Tool-free, quick attachment to mobility scooters and wheelchairs for added convenience.
- **Secure and Stable:** Anti-slip grips ensure that your drink stays in place, even when navigating bumpy terrain.
- **Durable and Weather-Resistant:** Built from sturdy materials, designed to withstand everyday use and various weather conditions.
- **Spill-Resistant Design:** Deep holder design helps prevent spills, keeping your drink steady during your ride.
- **Lightweight and Compact:** Slim, unobtrusive design that doesn't add extra bulk to your mobility scooter, wheelchair or walker.