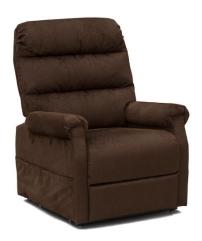

## **Pride C101 Riser Recliner Powerlift - Single Motor**

LIVE YOUR BEST

- Rise & Recline (single motor foot raise with recline function)
- Medium to large lift chair
- Engineered hardwood frame
- Emergency battery backup system in case of power failure

## Compliance

ISO13934-1 / ISO13937-1 / BS6807 / BS7175

| Code      | Display Name                       | RRP  | Box<br>Quantity | Seat<br>Depth | Seat<br>Width | Backrest<br>Height | Seat To Floor<br>Height | User Height       | Safe Working<br>Load | Colour       |
|-----------|------------------------------------|------|-----------------|---------------|---------------|--------------------|-------------------------|-------------------|----------------------|--------------|
| CHP197050 | C101 Riser Recliner -<br>Chocolate | 1719 | 1               | 510 mm        | 510 mm        | 700 mm             | 470 mm                  | 1630 - 1830<br>mm | 147 kg               | Pecan Fabric |