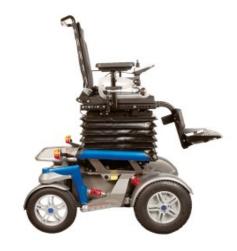

## C2000

- The C2000 has a large chassis and excellent suspension and is a true outdoor powerchair.
- The large 14' Castors with direct servo drive and even larger drive wheels gives this chair great obstacle negotiation and climbing ability.
- This chair comes standard with an expandable control system and can be scripted with a full range of power options, seating systems and accessories.