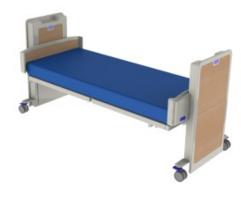

## **Seville Floorline Folding Bed**

- Offers the user and carer an easy to install and transportable floor line bed which is ideal for use in most care environments
- Integrated 200 mm bed extension
- Lock out handset
- Battery backup
- Trendelenburg (15º)
- Configurations: 4 Function Electric high/low, backrest, knee bend and Trendelenberg
- Recommended mattresses: Lifecomfort Deluxe AC BEM046510