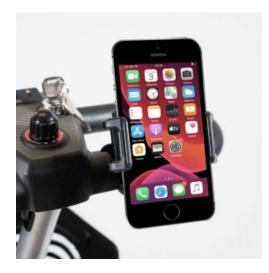

## **Phone Holder**

- **Universal Fit:** Compatible with most smartphones, ensuring a secure grip for all devices.
- **Easy Installation:** Quick and tool-free attachment to both mobility scooters, wheelchairs and Walkers for convenience.
- **Secure and Stable:** Anti-slip padding ensures your phone stays in place, even over bumps and uneven terrain.
- **Durable Construction:** Made from high-quality materials, designed to withstand daily use and various weather conditions.
- **Hands-Free Access:** Keep your phone within reach for navigation, calls, or entertainment, all while keeping your hands on the controls.
- **Compact and Lightweight:** Designed to be sleek and portable without adding extra bulk to your scooter or wheelchair.