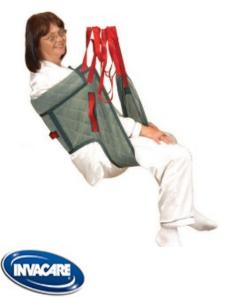

## **Invacare Supreme Hygienic Sling With Buckle**

- This sling is excellent for transfers onto a toilet as it provides an open area from the middle of the back to the middle of the thigh
- This sling has a buckle waist strap and features generous padding around the patient's midsection and under arms