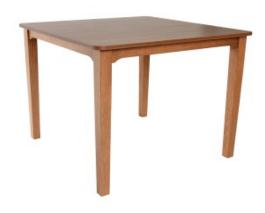

## **Signature Square Dining Table**

- Simple, classic design that brings a modern touch to any dining room
- Perfect blend of form and function
- · Sturdy construction designed to withstand daily use
- Ideal for meals, card games and casual conversation
- Smooth, polished finish resists scratches and marks
- Seats four people comfortably
- Dimensions: 750mm (H) x 1000mm (L) x 1000mm (W)
- Pictured in Milano Walnut, colour/material to be advised at time of order