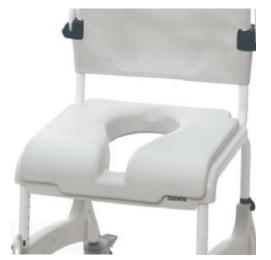

## **Aquatec Commode Seat - Ergonomic Hygiene Recess Seat**

- Enhances the comfort and experience of the patient
- Extra soft, textured surface
- Suitable for all models and versions of the 'Ocean' range