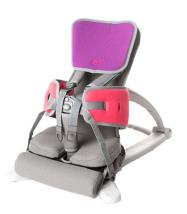

## **Firefly GoTo Seating Support**

- GoTo Seat is a lightweight, portable, postural support seat for children with special needs
- This multipurpose seat can be used in shopping trolleys (size 1 only), on aeroplanes, in swings, for dining out, playing and floorsitting
- A GoTo Seat makes daily tasks easier and keeps your little one involved
- Suitable for children aged 1 3: size 1 and 3 8: size 2
- Height adjustable headrest and laterals allow you to reposition your GoTo as your child grows
- This lightweight, portable seat is perfect for taking out and about. It folds completely flat, making it suitable for travelling and can be easily stored for its next use
- Standard Headrest shown in image 1 and Advanced Headrest shown in images 2 - 3
- The GoTo Seat design features:
  - Adjustable lateral supports
  - · Choice of headrests standard or advanced
  - Floorsitter to keep the seat upright
  - Pressure relief cushion for added comfort