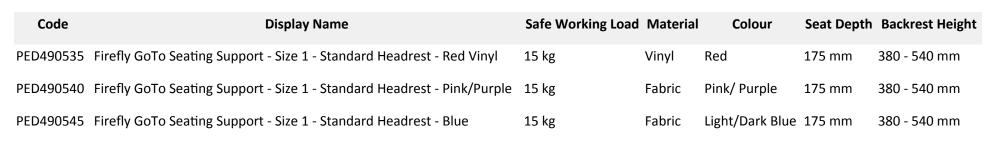

| Code      | Display Name                                                            | Safe Working Load | Material | Colour          | Seat Depth | Backrest Height |
|-----------|-------------------------------------------------------------------------|-------------------|----------|-----------------|------------|-----------------|
| PED490550 | Firefly GoTo Seating Support - Size 1 - Advanced Headrest - Red Vinyl   | 15 kg             | Vinyl    | Red             | 175 mm     | 380 - 540 mm    |
| PED490555 | Firefly GoTo Seating Support - Size 1 - Advanced Headrest - Pink/Purple | 15 kg             | Fabric   | Pink/ Purple    | 175 mm     | 380 - 540 mm    |
| PED490560 | Firefly GoTo Seating Support - Size 1 - Advanced Headrest - Blue        | 15 kg             | Fabric   | Light/Dark Blue | 175 mm     | 380 - 540 mm    |
| PED490585 | Firefly GoTo Seating Support - Size 2 - Standard Headrest - Red /Vinyl  | 30 kg             | Vinyl    | Red             | 244 mm     | 510 - 680 mm    |
| PED490590 | Firefly GoTo Seating Support - Size 2 - Standard Headrest - Pink/Purple | 30 kg             | Fabric   | Pink/ Purple    | 244 mm     | 510 - 680 mm    |
| PED490595 | Firefly GoTo Seating Support - Size 2 - Standard Headrest - Blue        | 30 kg             | Fabric   | Light/Dark Blue | 244 mm     | 510 - 680 mm    |
| PED490605 | Firefly GoTo Seating Support - Size 2 - Advanced Headrest - Red Vinyl   | 30 kg             | Vinyl    | Red             | 244 mm     | 510 - 680 mm    |
| PED490610 | Firefly GoTo Seating Support - Size 2 - Advanced Headrest - Pink/Purple | 30 kg             | Fabric   | Pink/Purple     | 244 mm     | 510 - 680 mm    |
| PED490600 | Firefly GoTo Seating Support - Size 2 - Advanced Headrest - Blue        | 30 kg             | Fabric   | Blue            | 244 mm     | 510 - 680 mm    |