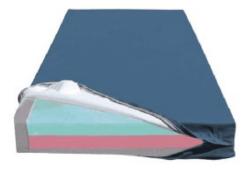

## **Lifecomfort Bariatric Mattress (300kg)**

- Pressure reducing bariatric mattress
- Extra weight capacity up to 300 kg
- Four layer foam support 200 mm high for bariatric use with maximum comfort and support
- Full size memory foam overlay
- Foam side walls for extra stability on the edge of the mattress
- Two way waterproof stretch cover
- PVC bottom cover
- Four sided zip for easy cover removal
- Stitched zipper cover with waterproof flap for excellent hygiene
- Independently tested and certified for durability and weight rating
- PUPPS 2 (2004) compliant