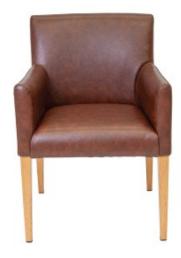

## **Dorset Chair**

- A classic and sophisticated chair, the Dorset is perfectly suited to mid-century and modern interiors
- The timeless design features simple back upholstered in suede-look fabric
- Elevated natural timber legs offer a vintage touch
- The padded seat and high back deliver maximum comfort and support
- A refined and versatile chair suited to a lounge or waiting area
- Colour/material to be advised at time of order