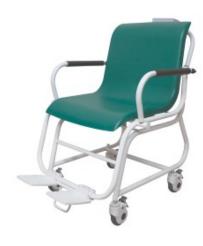

## **Colonial Weigh Chair Digital**

- Lift away armrests and non-slip foot support
- Push handles and 4" castors for portability
- Safety stops on rear castors for parking without rolling
- Changeable plastic seat for easy cleaning
- Internal rechargeable battery
- Seat dimensions: 530 mm width x 350 mm depth

## Warranty Information

• 1 Year

| Code      | Display Name         | Total Length | Total Width | Total Height | Safe Working Load |
|-----------|----------------------|--------------|-------------|--------------|-------------------|
| LSS377704 | Colonial Weigh Chair | 840 mm       | 665 mm      | 940 mm       | 250 kg            |