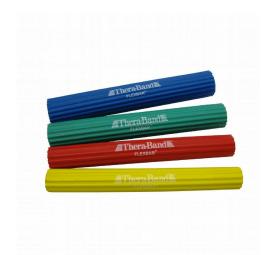

## **Thera-Band - Flexbar**

- Thera-Band FlexBar is a flexible, durable resistance device
- Ridged surface for enhanced grip
- Research-proven effective for Tennis Elbow
- Used to improve grip strength and upper extremity stabilisation

| Code      | Display Name                                   | Colour | Resistance |
|-----------|------------------------------------------------|--------|------------|
| FPP311205 | Exercise - Thera-Band - FlexBar Yellow X-Light | Yellow | X-Light    |
| FPP311210 | Exercise - Thera-Band - FlexBar Red Light      | Red    | Light      |
| FPP311220 | Exercise - Thera-Band - FlexBar Green Medium   | Green  | Medium     |
| FPP311230 | Exercise - Thera-Band - FlexBar Blue Heavy     | Blue   | Heavy      |