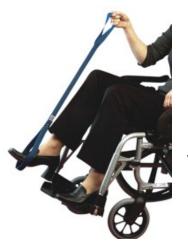

# Leg Lifter

- Enables the user to move a stiff or immobile leg
- Upper loop fits around the hand and wrist and the lower stiffened loop slides over the foot to give control when lifting the leg
- Stiffened stem assists with manoeuvring leg
- Ideal assistance for getting into or out of a bed, wheelchair or using a footstool etc.
- Weight: 80 g