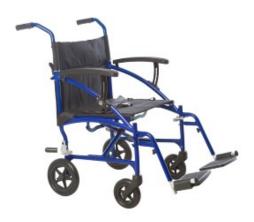

## Ultra Lite Wheelchair - 430mm width

- Ultra Light Folding Frame (8kg) For storage and transport into the boot of your car. \*9.5kg with legrests
- Folding Backrest allows compact folding
- Lap Belt and Carry Pouch
- 8" Rear Wheels with Brakes for stability and security
- Ergonomic Push Handles provides control and comfort for the caregiver
- 18" Seat Width
- Swing Away Foot Plates flip out of the way for clearer access to and from the seat