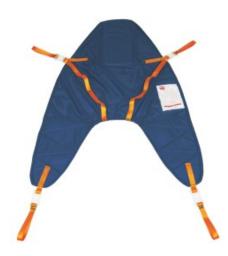

## **Kerry Keyhole Pivot Sling with Head Support - Polyester**

- Attaches to hoist to enable a carer to lift and manoeuvre a less mobile user
- Designed to be used on a hoist with pivot frame attachment
- Unique keyhole attachment
- Quick and easy to fit
- Machine washable
- FIM Scores: 1 and 2