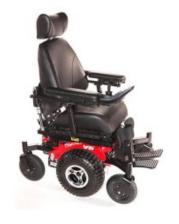

## **Frontier V6 AT MPS**

- The Frontier V6 All Terrain is the ideal outdoor wheelchair, yet its size makes it a capable indoor performer
- The low-pressure tyres provide a smoother ride and give the wheelchair increased climbing ability
- This chair can also be converted to a narrower hybrid model with a simple tyre and wheel change

| Code        | Display Name                        | Total Length | Total Width | Safe Working Load | Seat To Floor Height | Seat To Footrest | Maximum Speed |
|-------------|-------------------------------------|--------------|-------------|-------------------|----------------------|------------------|---------------|
| PWC655200 F | rontier V6 AT MPS (Base Price only) | 1050 mm      | 710 mm      | 182 kg            | 435 mm               | 435 mm           | 10 kph        |