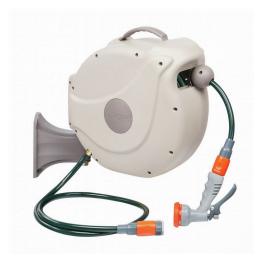

## **Auto Wind Hose Reel**

- Controlled rewind speed for safe use
- Hose stops in place at desired length
- Available in two hose lengths 20 m and 30 m
- Comes fully assembled and ready to use
- 180 degree swivel mounting bracket
- Includes reinforced garden hose, hose end fittings, hand spray, tap to reel connector, bracket and screws
- The auto wind reel features a new and improved rewind system with stop and go action, ensuring the hose not only unwinds and rewinds with ease, but also locks at your desired length