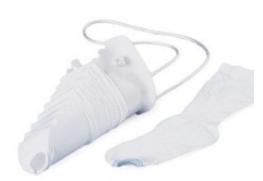

# **Compression Stocking Aid**

- A stocking aid which will apply support hosiery quickly and evenly.
- Grooves catch the compression stocking and prevent it from popping off.
- Works like a traditional sock aid just pull the stocking over the shell, insert the foot and pull the cord to bring the hose up onto the leg.
- Suitable for Class 1 and 2 stockings.
- Recommended for below the knee stockings but may still be suitable for some above the knee models