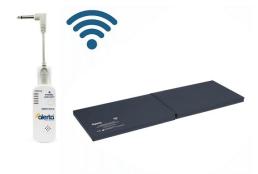

## **Alerta Crash Mat**

- Alerts carers if patient impacts with mat, whether due to an accidental fall or controlled exit of the bed
- Wireless connect-and-play system
- No cables, extra safe and versatile
- 95m wireless range from transmitter to receiver
- Genuine non-slip base
- System includes mat, transmitter, alarm monitor & cables

• 1 Year

| Code     | Display Name                                                         | RRP  | <b>Box Quantity</b> | Total Length | Total Width |
|----------|----------------------------------------------------------------------|------|---------------------|--------------|-------------|
| EA007580 | Alerta Crash Mat (includes mat, transmitter, alarm monitor & cables) | 1099 | 1                   | 1800 mm      | 600 mm      |